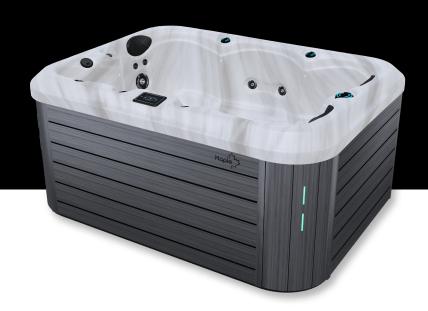

# **M320**

The M320 spa is ideal for limited spaces. Offering four seats, including a lounge chair, it ensures an unparalleled relaxation experience. Enjoy a hydromassage session while maximizing your outdoor space.