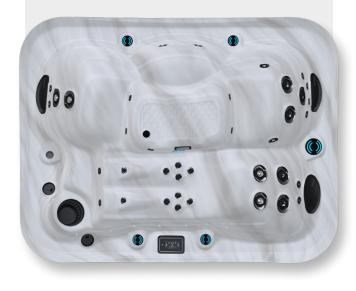

# **M320**

The M320 spa is ideal for limited spaces. Offering four seats, including a lounge chair, it ensures an unparalleled relaxation experience. Enjoy a hydromassage session while maximizing your outdoor space.