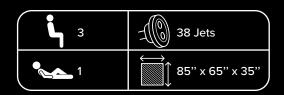

# **M320**

#### **FEATURES**

- 1 Dual Speed Pump: 3,5 hp
- Electricity: 240 V, 60 A
- Weight: 2 750 lb Full, 650 lb Empty
- Water Capacity: 251 gal / 950 L
- Deluxe Spa Cover 5"/3"
- Touchscreen Keypad K1000
- Waterline LED

The M320 spa is ideal for limited spaces. Offering four seats, including a lounge chair, it ensures an unparalleled relaxation experience. Enjoy a hydromassage session while maximizing your outdoor space.