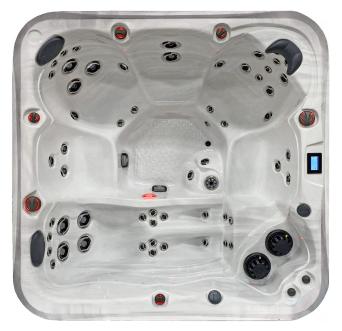

## SPA MADE IN QUEBEC

The Blainville Spa is the only one that has a one lounge configuration with seats. The bed allow you to relax and massage your whole body from back, legs and feet.

Info

54 Jets

## 740 lb (empty) 4497 lb (with water)

- 1 Dual Speed Pump 3hp & 7bhp
- 1 Single Speed Pump 3hp & 7bhp
- 2 Suctions Grid
- 2 Skimmers Cartridge
- Spa Cover 5"/3"
- Chromotherapy Lights
- Backlighted Control Valve
- Keyboard Gecko K1000
- 4 Seasons Isolation
- Two-tone Chrome Jets