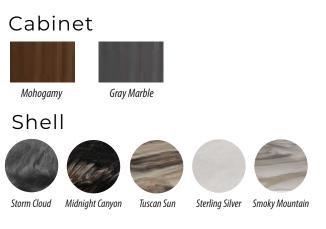

Options

• Cervical Station

Electrical : 240V | GFCI 60A Warranties : 3 yrs electronics & pumps / 5 yrs shell & frame

Options

BLUETOOTH AUDIO

Options

VULCANO JET

DIGITAL