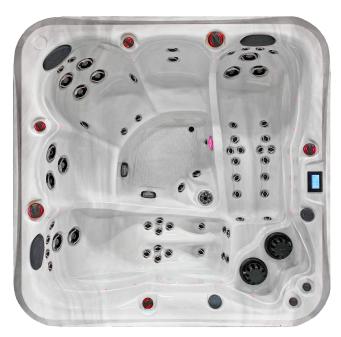

## Terre-Neuve 87" x 87" x 36"

# SPA MADE IN **QUEBEC**

The Terre-Neuve Spa is designed to receive 5 persons. It's layout is ideal for couple to relax simultaneously in the 2 lounges section. 2 Lounges

### 750 lb (empty) 4497 lb (with water)

- 1 Dual Speed Pump 3hp & 7bhp
- 1 Single Speed Pump 3hp & 7bhp
- 2 Suctions Grid
- 2 Skimmers Cartridge
- Spa Cover 5"/3"
- Chromotherapy Lights
- Backlighted Control Valve
- Keyboard Gecko K1000
- 4 Seasons Isolation
- Two-tone Chrome Jets