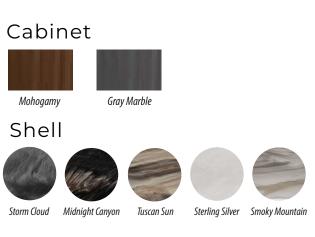

## 705 lb (empty) 3616 lb (with water)

- 1 Dual Speed Pump 3hp & 7bhp
- 1 Single Speed Pump 3hp & 7bhp
- 1 Suction Grid
- 1 Skimmer Cartridge
- Spa Cover 5"/3"
- Chromotherapy Lights
- Backlighted Control Valve
- Keyboard Gecko K1000
- 4 Seasons Isolation
- Two-tone Chrome Jets