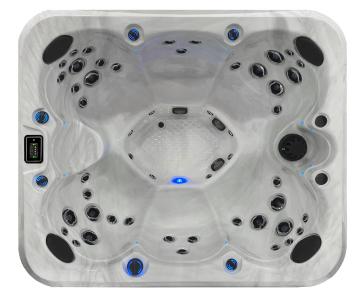

## SPA MADE IN QUEBEC

The Montmorency Spa is designed with different jets in each seating. It will treat your entire body from your lower back to your shoulder.

Info 50 Jets

## 705 lb (empty) 3616 lb (with water)

- 1 Dual Speed Pump 3hp & 7bhp
- 1 Single Speed Pump 3hp & 7bhp
- 1 Suction Grid
- 1 Skimmer Cartridge
- Spa Cover 5"/3"
- Chromotherapy Lights
- Backlighted Control Valve
- Keyboard Gecko K1000
- 4 Seasons Isolation
- Two-tone Chrome Jets