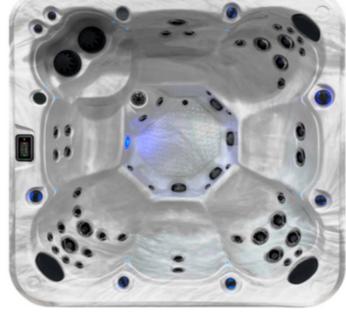

# M820 91" x 91" x 38"

## SPA **MADE IN** QUEBEC

The M820 Spa is designed with individual space, including several sitting areas that create the ideal conversation layout. You will enjoy the moment of relaxation and memorable moments.

### Info

**992 lbs** (empty) 4586 lbs (with water)

- 1 Dual speed pump 3hp & 7bhp
- 2 Single speed pumps 3hp & 7bhp
- 2 Suctions grid
- 2 Skimmers cartridge
- Spa cover 5"/3"
- Chromotherapy lights
- Backlighted control valve
- Keyboard Gecko K1000
- 4 Seasons isolation
- Two-tone chrome jets
- Cervical station